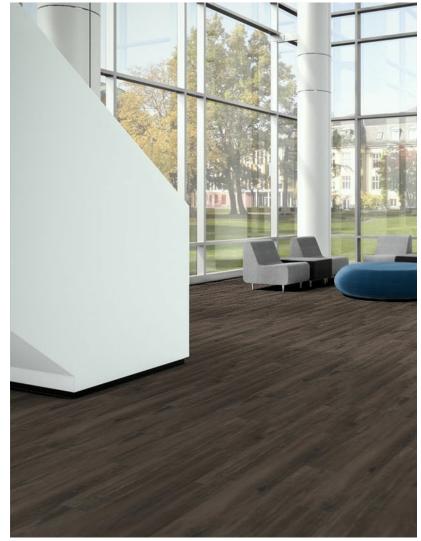

## **Product Specifications**

| Troduct Specifications                                             |                                                        |
|--------------------------------------------------------------------|--------------------------------------------------------|
| Wear Layer                                                         | 20 mil                                                 |
| Thickness                                                          | 5mm                                                    |
| Finish / Coating                                                   | Enhanced UV Urethane w/ Ceramic Micro Bead             |
| Pattern Repeat                                                     | Random Wood                                            |
| Dimensions:                                                        | 7" x 48"                                               |
| Standard Adhesive                                                  | Commercialon Premium Modular and LVT<br>Adhesive       |
| Backing Class                                                      | Commercial Grade                                       |
| Commercial Traffic                                                 | Heavy Commercial                                       |
| Standard Warranties                                                | 10 Year LVT                                            |
| Packaging                                                          |                                                        |
| Sq.ft. per piece / carton                                          | 2.33 / 23.33                                           |
| Weight per piece / carton                                          | 4.28 (lbs) / 42.79 (lbs)                               |
| Pieces per box                                                     | 10                                                     |
| Boxes per pallet                                                   | 50                                                     |
| Special Technologies                                               |                                                        |
| Added Antimicrobial                                                | Yes                                                    |
| Environmental Specification                                        | s & Tests                                              |
| Indoor Air Quality                                                 | FloorScore® Certified                                  |
| LEED v4                                                            | Contributes to IAQ: Low Emitting Materials             |
| End of Life                                                        | 100% Recyclable                                        |
| Class / ASTM F1700                                                 | Class III Printed Film Vinyl Plank - Type B (embossed) |
| Flooring Radiant Panel                                             | Class 1                                                |
| ADA Compliance                                                     | Compliant For Accessible Routes                        |
| ASTM F2055 (Size and Tolerance)                                    | Passes                                                 |
| ASTM F386 (Thickness)                                              | Passes                                                 |
| ASTM F1914 (Residual Indentation)                                  | Passes                                                 |
| ASTM F137 (Flexibility)                                            | Passes                                                 |
| ASTM F2199 (Dimensional Stability)                                 | Passes                                                 |
| ASTM F925 (Chemical Resistance)                                    | Passes                                                 |
| ASTM F1514 (Resistance to Heat)                                    | Passes                                                 |
| ASTINITION (RESISTANCE TO MEAT)                                    |                                                        |
| ASTM F1515 (Resistance to Light)                                   | Passes                                                 |
|                                                                    | Passes<br>Passes                                       |
| ASTM F1515 (Resistance to Light) ASTM E648 (Critical Radiant Flux) |                                                        |
| ASTM F1515 (Resistance to Light)                                   | Passes                                                 |